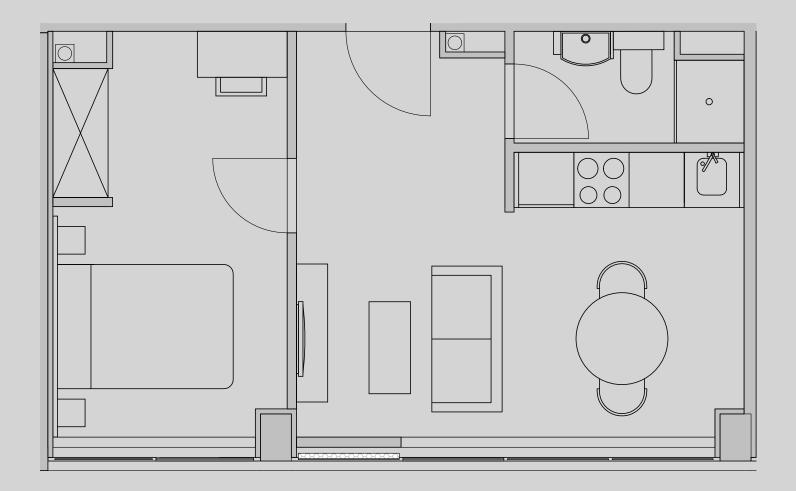

## **Apartment 311**

Apartment Type: 1 Bed Large Size (m<sup>2</sup>): 33

\*\*Disclaimer Our property images and details are for reference purposes only. The images (including computer generated images) and details of the properties (and any communal or otherwise available areas) are illustrative, are not guaranteed to be accurate and should be used for guidance purposes only. Individual properties may therefore differ. All images, photographs and dimensions are not intended to be relied upon for, nor to form part of, any contract unless specifically incorporated in writing into the contract. Although we have made every effort to display and detail the properties carefully and in a way which is not misleading to you, we cannot guarantee their accuracy.\*\*