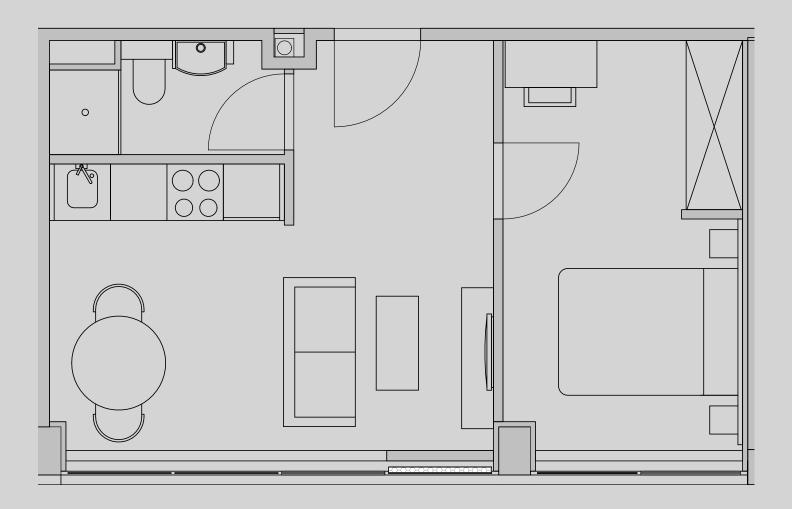

## Westpoint

## Apartment 310

Apartment Type: 1 Bed Large Size (m<sup>2</sup>): 32

\*\*Disclaimer Our property images and details are for reference purposes only. The images (including computer generated images) and details of the properties (and any communal or otherwise available areas) are illustrative, are not guaranteed to be accurate and should be used for guidance purposes only. Individual properties may therefore differ. All images, photographs and dimensions are not intended to be relied upon for, nor to form part of, any contract unless specifically incorporated in writing into the contract. Although we have made every effort to display and detail the properties carefully and in a way which is not misleading to you, we cannot guarantee their accuracy.\*\*