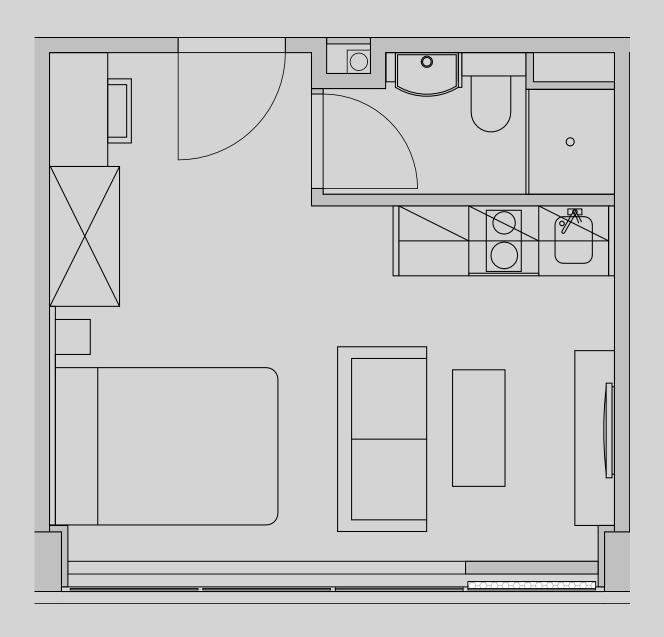

## Westpoint

## Apartment 309

Apartment Type: Studio Medium Size (m²): 21

\*\*Disclaimer Our property images and details are for reference purposes only. The images (including computer generated images) and details of the properties (and any communal or otherwise available areas) are illustrative, are not guaranteed to be accurate and should be used for guidance purposes only. Individual properties may therefore differ. All images, photographs and dimensions are not intended to be relied upon for, nor to form part of, any contract unless specifically incorporated in writing into the contract. Although we have made every effort to display and detail the properties carefully and in a way which is not misleading to you, we cannot guarantee their accuracy.\*\*