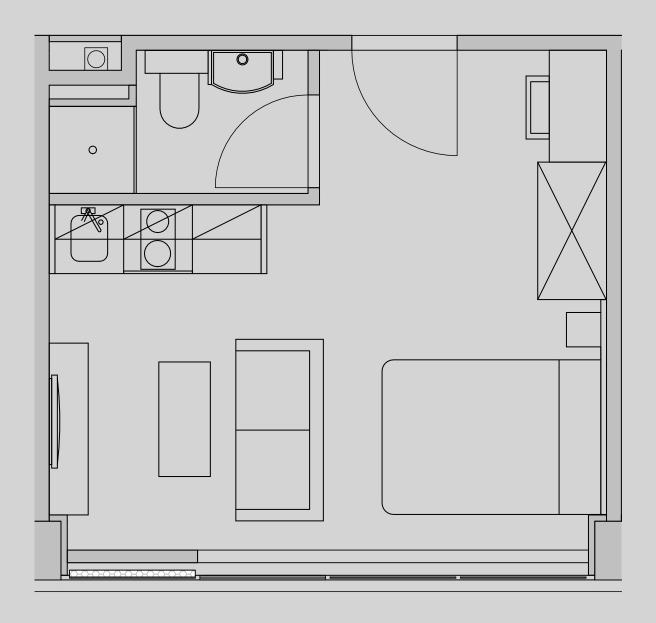

## Westpoint

## Apartment 308

Apartment Type: Studio Medium Size (m²): 21

\*\*Disclaimer Our property images and details are for reference purposes only. The images (including computer generated images) and details of the properties (and any communal or otherwise available areas) are illustrative, are not guaranteed to be accurate and should be used for guidance purposes only. Individual properties may therefore differ. All images, photographs and dimensions are not intended to be relied upon for, nor to form part of, any contract unless specifically incorporated in writing into the contract. Although we have made every effort to display and detail the properties carefully and in a way which is not misleading to you, we cannot guarantee their accuracy.\*\*