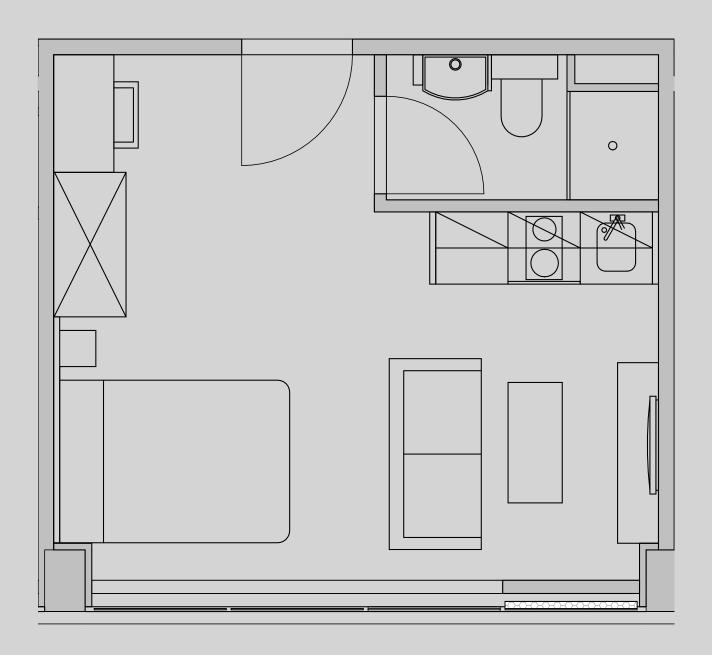

## Westpoint

## Apartment 307

Apartment Type: Studio Medium Size (m²): 22

\*\*Disclaimer Our property images and details are for reference purposes only. The images (including computer generated images) and details of the properties (and any communal or otherwise available areas) are illustrative, are not guaranteed to be accurate and should be used for guidance purposes only. Individual properties may therefore differ. All images, photographs and dimensions are not intended to be relied upon for, nor to form part of, any contract unless specifically incorporated in writing into the contract. Although we have made every effort to display and detail the properties carefully and in a way which is not misleading to you, we cannot guarantee their accuracy.\*\*