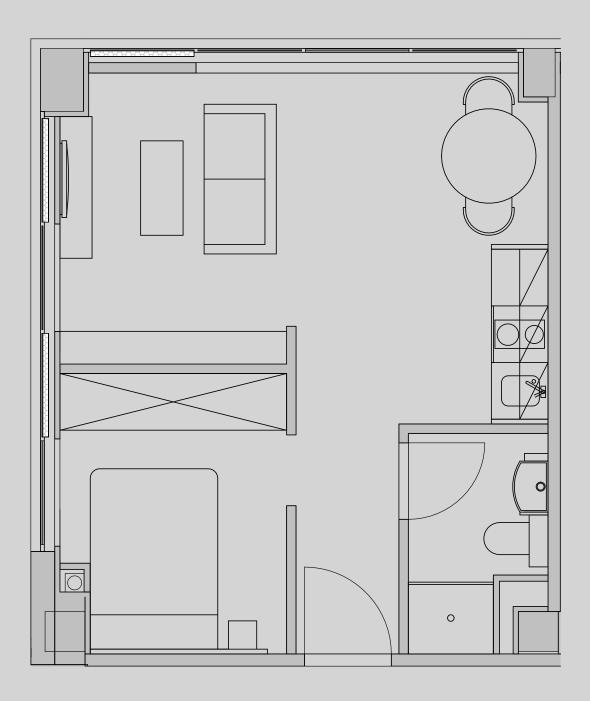

## Westpoint

## Apartment 305

Apartment Type: 1 Bed Large Size (m<sup>2</sup>): 31

\*\*Disclaimer Our property images and details are for reference purposes only. The images (including computer generated images) and details of the properties (and any communal or otherwise available areas) are illustrative, are not guaranteed to be accurate and should be used for guidance purposes only. Individual properties may therefore differ. All images, photographs and dimensions are not intended to be relied upon for, nor to form part of, any contract unless specifically incorporated in writing into the contract. Although we have made every effort to display and detail the properties carefully and in a way which is not misleading to you, we cannot guarantee their accuracy.\*\*