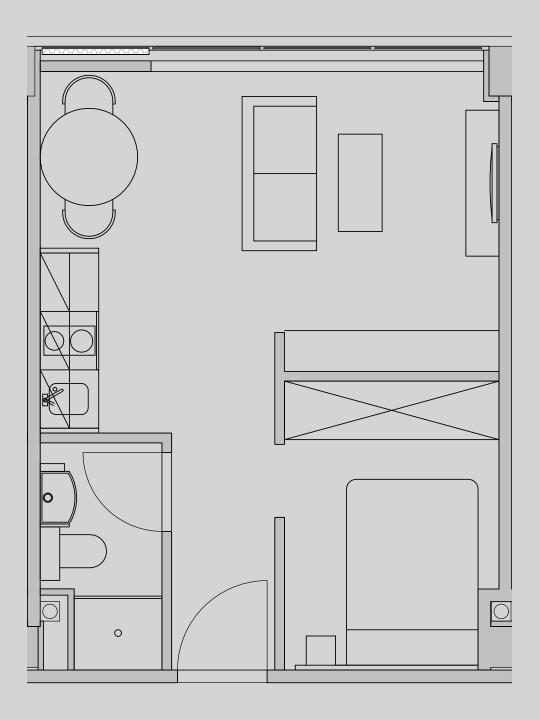

## Westpoint

## Apartment 304

Apartment Type: 1 Bed Medium Size (m²): 29

\*\*Disclaimer Our property images and details are for reference purposes only. The images (including computer generated images) and details of the properties (and any communal or otherwise available areas) are illustrative, are not guaranteed to be accurate and should be used for guidance purposes only. Individual properties may therefore differ. All images, photographs and dimensions are not intended to be relied upon for, nor to form part of, any contract unless specifically incorporated in writing into the contract. Although we have made every effort to display and detail the properties carefully and in a way which is not misleading to you, we cannot guarantee their accuracy.\*\*