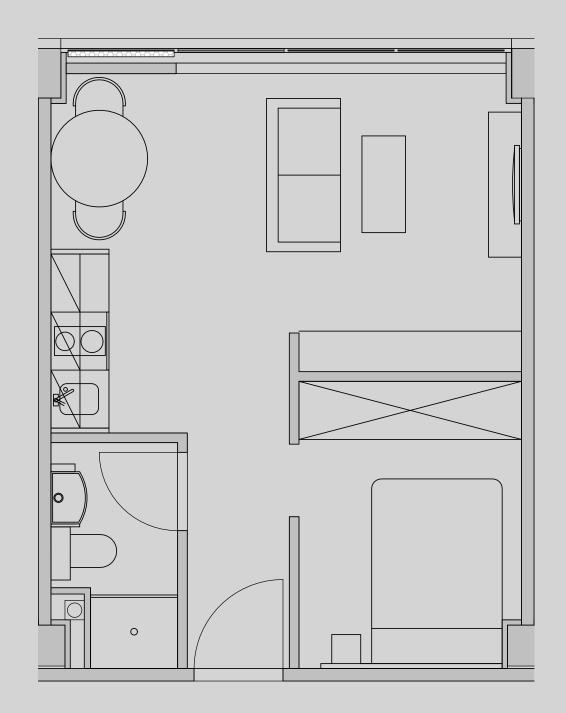

## Westpoint

## Apartment 302

Apartment Type: 1 Bed Large Size (m<sup>2</sup>): 30

\*\*Disclaimer Our property images and details are for reference purposes only. The images (including computer generated images) and details of the properties (and any communal or otherwise available areas) are illustrative, are not guaranteed to be accurate and should be used for guidance purposes only. Individual properties may therefore differ. All images, photographs and dimensions are not intended to be relied upon for, nor to form part of, any contract unless specifically incorporated in writing into the contract. Although we have made every effort to display and detail the properties carefully and in a way which is not misleading to you, we cannot guarantee their accuracy.\*\*