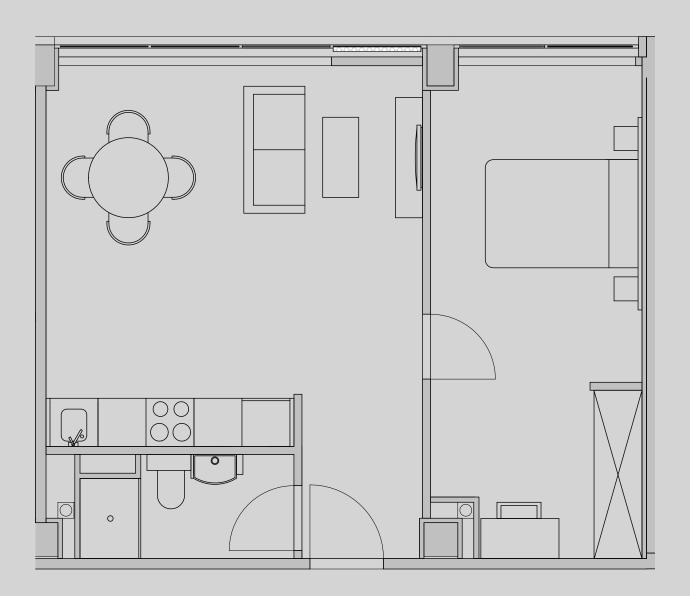

## **Apartment 301**

Apartment Type: 1 Bed Large Size (m<sup>2</sup>): 45

\*\*Disclaimer Our property images and details are for reference purposes only. The images (including computer generated images) and details of the properties (and any communal or otherwise available areas) are illustrative, are not guaranteed to be accurate and should be used for guidance purposes only. Individual properties may therefore differ. All images, photographs and dimensions are not intended to be relied upon for, nor to form part of, any contract unless specifically incorporated in writing into the contract. Although we have made every effort to display and detail the properties carefully and in a way which is not misleading to you, we cannot guarantee their accuracy.\*\*