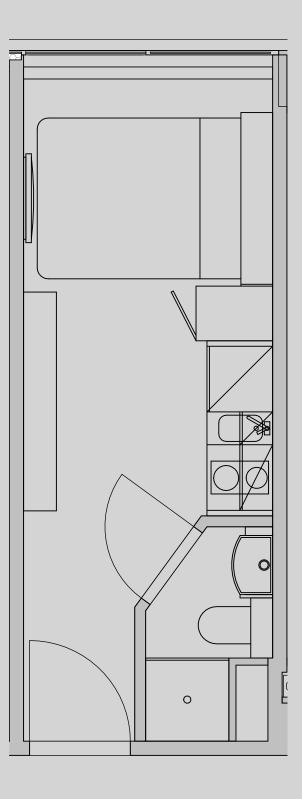

## Apartment 236

Apartment Type: Studio Compact Size (m<sup>2</sup>): 14

\*\*Disclaimer Our property images and details are for reference purposes only. The images (including computer generated images) and details of the properties (and any communal or otherwise available areas) are illustrative, are not guaranteed to be accurate and should be used for guidance purposes only. Individual properties may therefore differ. All images, photographs and dimensions are not intended to be relied upon for, nor to form part of, any contract unless specifically incorporated in writing into the contract. Although we have made every effort to display and detail the properties carefully and in a way which is not misleading to you, we cannot guarantee their accuracy.\*\*