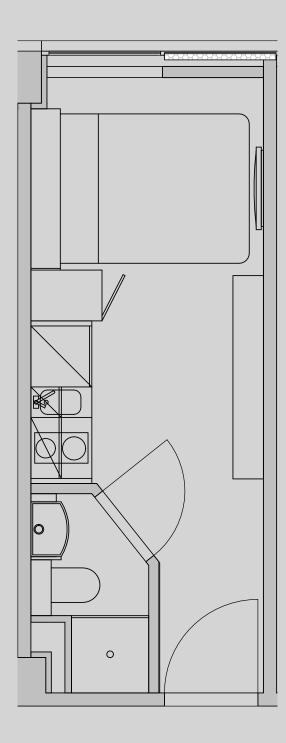

## Westpoint

## Apartment 233

Apartment Type: Studio Compact Size (m²): 14

\*\*Disclaimer Our property images and details are for reference purposes only. The images (including computer generated images) and details of the properties (and any communal or otherwise available areas) are illustrative, are not guaranteed to be accurate and should be used for guidance purposes only. Individual properties may therefore differ. All images, photographs and dimensions are not intended to be relied upon for, nor to form part of, any contract unless specifically incorporated in writing into the contract. Although we have made every effort to display and detail the properties carefully and in a way which is not misleading to you, we cannot guarantee their accuracy.\*\*