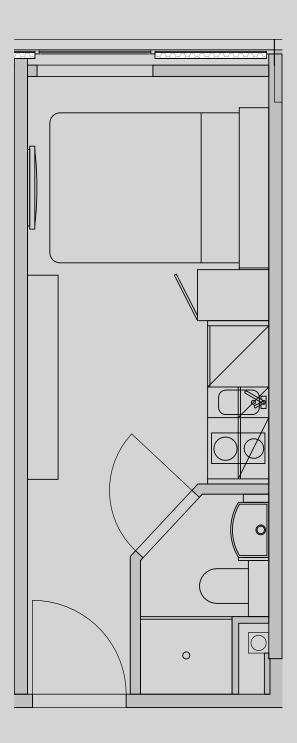

## Westpoint

## Apartment 230

Apartment Type: Studio Compact Size (m²): 14

\*\*Disclaimer Our property images and details are for reference purposes only. The images (including computer generated images) and details of the properties (and any communal or otherwise available areas) are illustrative, are not guaranteed to be accurate and should be used for guidance purposes only. Individual properties may therefore differ. All images, photographs and dimensions are not intended to be relied upon for, nor to form part of, any contract unless specifically incorporated in writing into the contract. Although we have made every effort to display and detail the properties carefully and in a way which is not misleading to you, we cannot guarantee their accuracy.\*\*