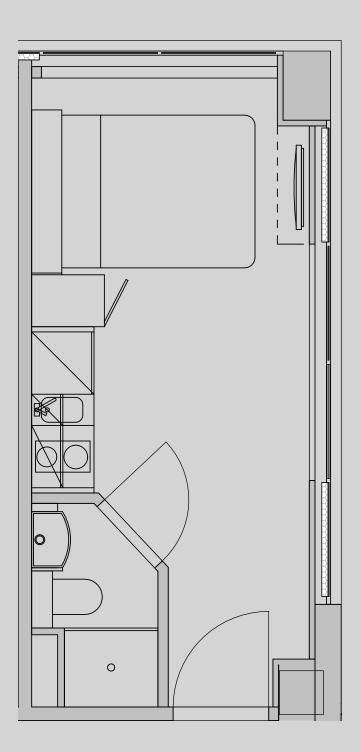

## **Apartment 228**

Apartment Type: Studio Compact Size (m²): 15

\*\*Disclaimer Our property images and details are for reference purposes only. The images (including computer generated images) and details of the properties (and any communal or otherwise available areas) are illustrative, are not guaranteed to be accurate and should be used for guidance purposes only. Individual properties may therefore differ. All images, photographs and dimensions are not intended to be relied upon for, nor to form part of, any contract unless specifically incorporated in writing into the contract. Although we have made every effort to display and detail the properties carefully and in a way which is not misleading to you, we cannot guarantee their accuracy.\*\*