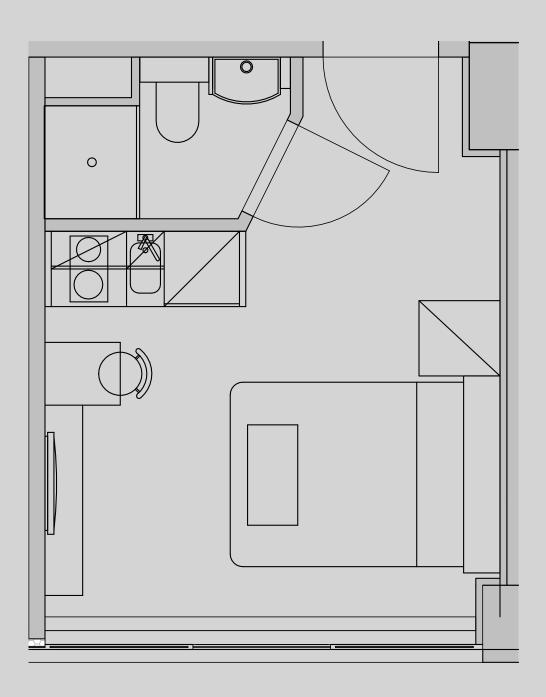

## **Apartment 227**

Apartment Type: Studio Compact Size (m²): 15

\*\*Disclaimer Our property images and details are for reference purposes only. The images (including computer generated images) and details of the properties (and any communal or otherwise available areas) are illustrative, are not guaranteed to be accurate and should be used for guidance purposes only. Individual properties may therefore differ. All images, photographs and dimensions are not intended to be relied upon for, nor to form part of, any contract unless specifically incorporated in writing into the contract. Although we have made every effort to display and detail the properties carefully and in a way which is not misleading to you, we cannot guarantee their accuracy.\*\*