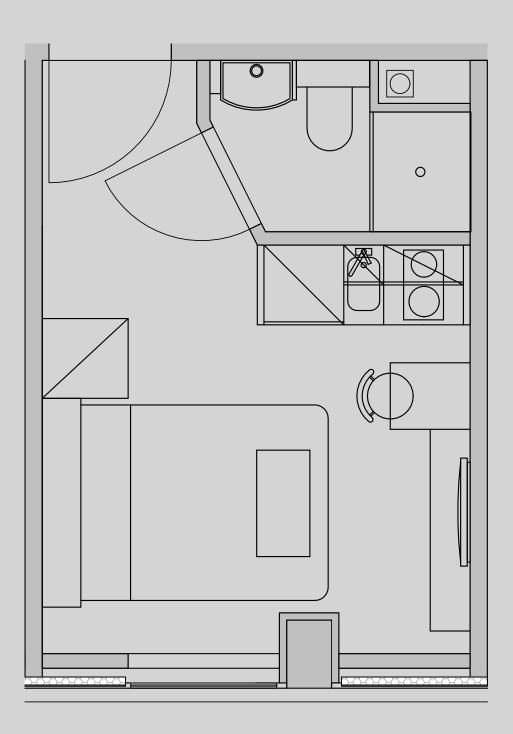

## Westpoint

## Apartment 226

Apartment Type: Studio Compact Size (m²): 14

\*\*Disclaimer Our property images and details are for reference purposes only. The images (including computer generated images) and details of the properties (and any communal or otherwise available areas) are illustrative, are not guaranteed to be accurate and should be used for guidance purposes only. Individual properties may therefore differ. All images, photographs and dimensions are not intended to be relied upon for, nor to form part of, any contract unless specifically incorporated in writing into the contract. Although we have made every effort to display and detail the properties carefully and in a way which is not misleading to you, we cannot guarantee their accuracy.\*\*