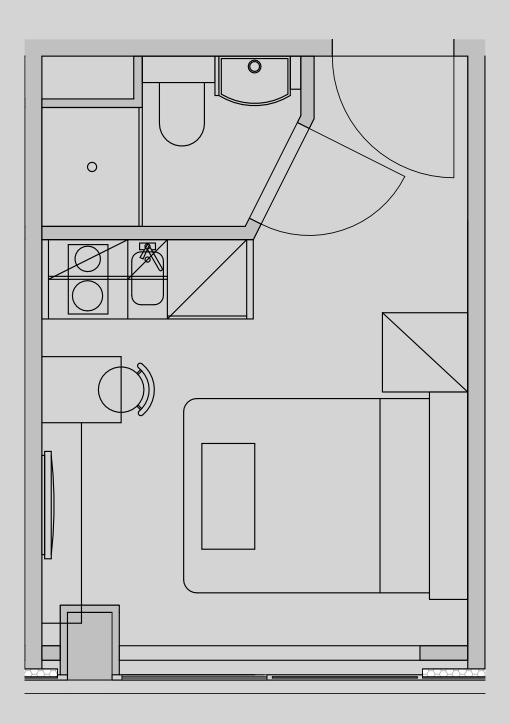

## Westpoint

## **Apartment 225**

Apartment Type: Studio Compact Size (m²): 14

\*\*Disclaimer Our property images and details are for reference purposes only. The images (including computer generated images) and details of the properties (and any communal or otherwise available areas) are illustrative, are not guaranteed to be accurate and should be used for guidance purposes only. Individual properties may therefore differ. All images, photographs and dimensions are not intended to be relied upon for, nor to form part of, any contract unless specifically incorporated in writing into the contract. Although we have made every effort to display and detail the properties carefully and in a way which is not misleading to you, we cannot guarantee their accuracy.\*\*