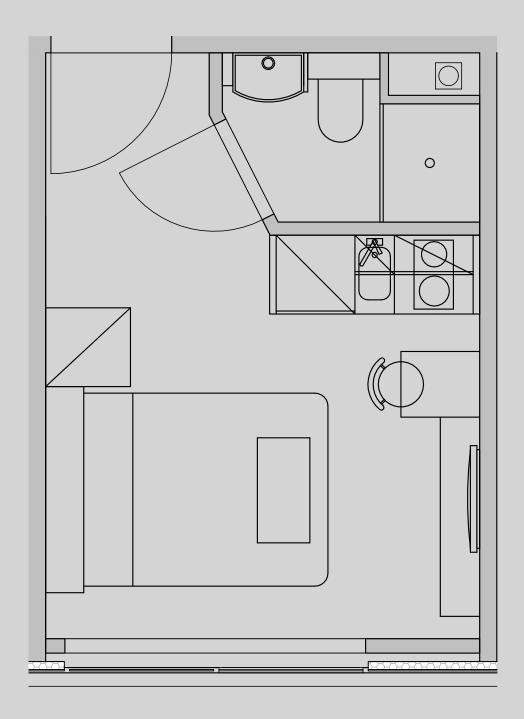

## Westpoint

## Apartment 224

Apartment Type: Studio Compact Size (m<sup>2</sup>): 15

\*\*Disclaimer Our property images and details are for reference purposes only. The images (including computer generated images) and details of the properties (and any communal or otherwise available areas) are illustrative, are not guaranteed to be accurate and should be used for guidance purposes only. Individual properties may therefore differ. All images, photographs and dimensions are not intended to be relied upon for, nor to form part of, any contract unless specifically incorporated in writing into the contract. Although we have made every effort to display and detail the properties carefully and in a way which is not misleading to you, we cannot guarantee their accuracy.\*\*