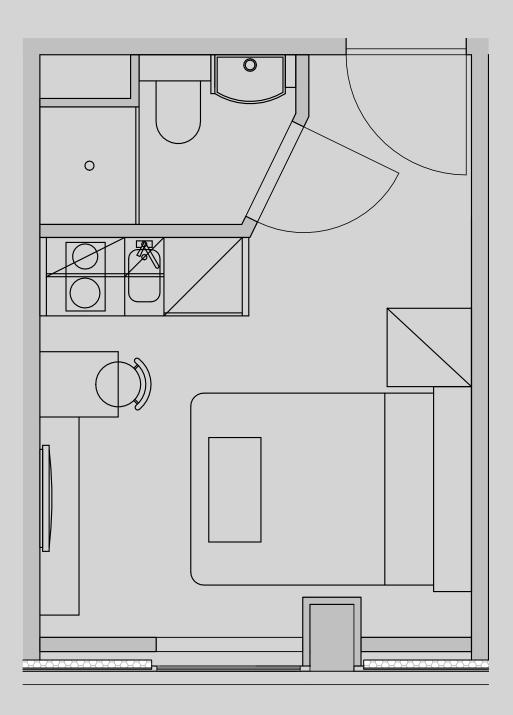

## **Apartment 223**

Apartment Type: Studio Compact Size (m²): 15

\*\*Disclaimer Our property images and details are for reference purposes only. The images (including computer generated images) and details of the properties (and any communal or otherwise available areas) are illustrative, are not guaranteed to be accurate and should be used for guidance purposes only. Individual properties may therefore differ. All images, photographs and dimensions are not intended to be relied upon for, nor to form part of, any contract unless specifically incorporated in writing into the contract. Although we have made every effort to display and detail the properties carefully and in a way which is not misleading to you, we cannot guarantee their accuracy.\*\*