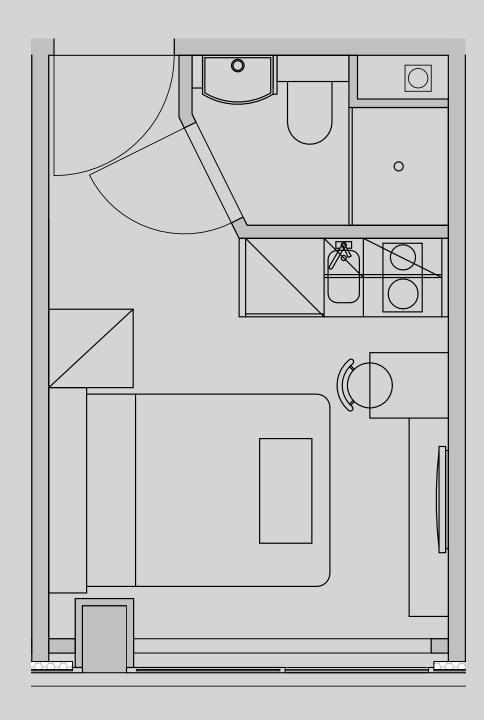

## Westpoint

## Apartment 222

Apartment Type: Studio Compact Size (m²): 13

\*\*Disclaimer Our property images and details are for reference purposes only. The images (including computer generated images) and details of the properties (and any communal or otherwise available areas) are illustrative, are not guaranteed to be accurate and should be used for guidance purposes only. Individual properties may therefore differ. All images, photographs and dimensions are not intended to be relied upon for, nor to form part of, any contract unless specifically incorporated in writing into the contract. Although we have made every effort to display and detail the properties carefully and in a way which is not misleading to you, we cannot guarantee their accuracy.\*\*