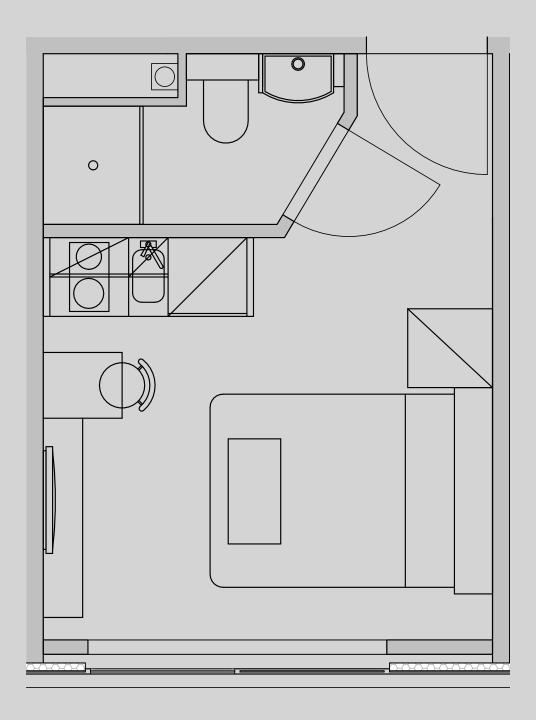

## **Apartment 221**

Apartment Type: Studio Compact Size (m²): 15

\*\*Disclaimer Our property images and details are for reference purposes only. The images (including computer generated images) and details of the properties (and any communal or otherwise available areas) are illustrative, are not guaranteed to be accurate and should be used for guidance purposes only. Individual properties may therefore differ. All images, photographs and dimensions are not intended to be relied upon for, nor to form part of, any contract unless specifically incorporated in writing into the contract. Although we have made every effort to display and detail the properties carefully and in a way which is not misleading to you, we cannot guarantee their accuracy.\*\*