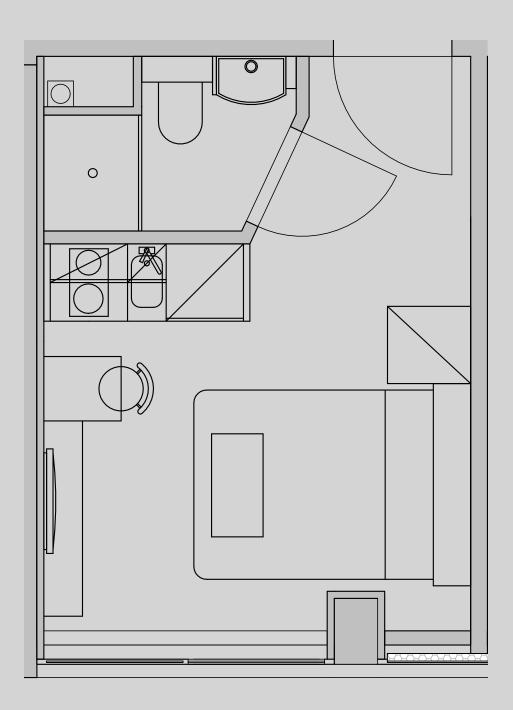

## Westpoint

## Apartment 220

Apartment Type: Studio Compact Size (m²): 15

\*\*Disclaimer Our property images and details are for reference purposes only. The images (including computer generated images) and details of the properties (and any communal or otherwise available areas) are illustrative, are not guaranteed to be accurate and should be used for guidance purposes only. Individual properties may therefore differ. All images, photographs and dimensions are not intended to be relied upon for, nor to form part of, any contract unless specifically incorporated in writing into the contract. Although we have made every effort to display and detail the properties carefully and in a way which is not misleading to you, we cannot guarantee their accuracy.\*\*