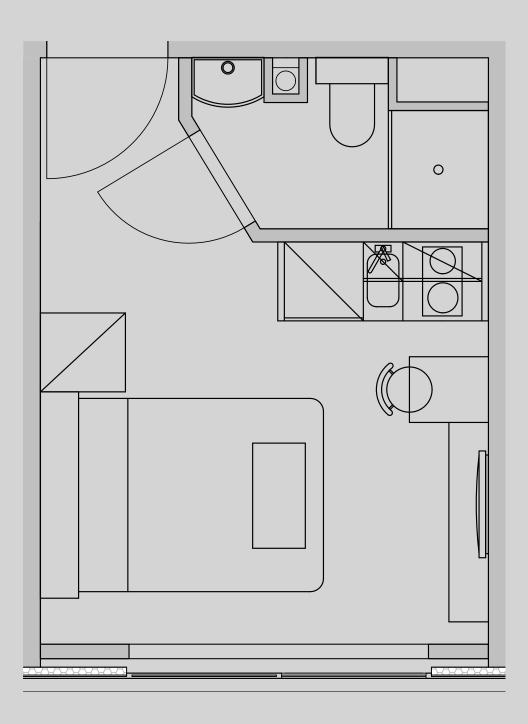

## Apartment 218

Apartment Type: Studio Compact Size (m²): 15

\*\*Disclaimer Our property images and details are for reference purposes only. The images (including computer generated images) and details of the properties (and any communal or otherwise available areas) are illustrative, are not guaranteed to be accurate and should be used for guidance purposes only. Individual properties may therefore differ. All images, photographs and dimensions are not intended to be relied upon for, nor to form part of, any contract unless specifically incorporated in writing into the contract. Although we have made every effort to display and detail the properties carefully and in a way which is not misleading to you, we cannot guarantee their accuracy.\*\*