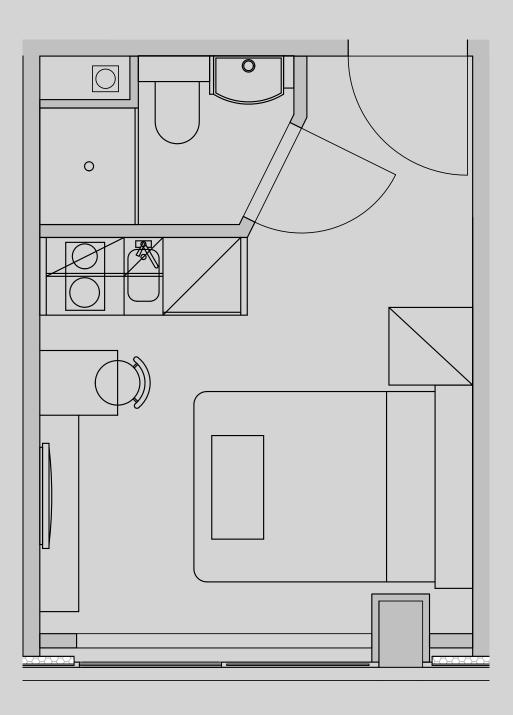

## Westpoint

## **Apartment 217**

Apartment Type: Studio Compact Size (m²): 15

\*\*Disclaimer Our property images and details are for reference purposes only. The images (including computer generated images) and details of the properties (and any communal or otherwise available areas) are illustrative, are not guaranteed to be accurate and should be used for guidance purposes only. Individual properties may therefore differ. All images, photographs and dimensions are not intended to be relied upon for, nor to form part of, any contract unless specifically incorporated in writing into the contract. Although we have made every effort to display and detail the properties carefully and in a way which is not misleading to you, we cannot guarantee their accuracy.\*\*