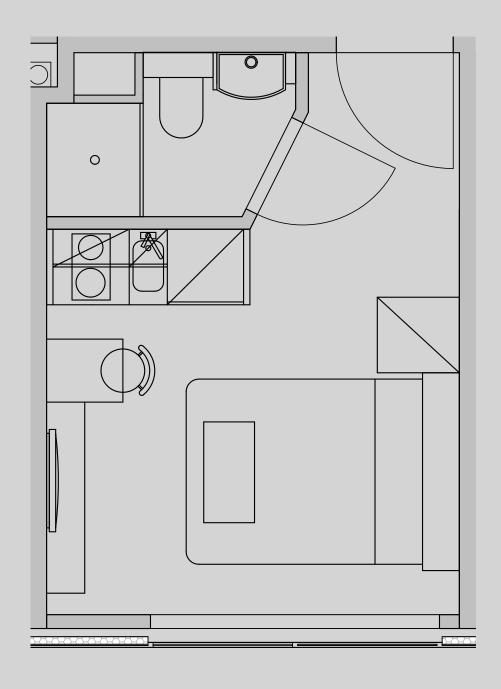

## Westpoint

## Apartment 215

Apartment Type: Studio Compact Size (m<sup>2</sup>): 14

\*\*Disclaimer Our property images and details are for reference purposes only. The images (including computer generated images) and details of the properties (and any communal or otherwise available areas) are illustrative, are not guaranteed to be accurate and should be used for guidance purposes only. Individual properties may therefore differ. All images, photographs and dimensions are not intended to be relied upon for, nor to form part of, any contract unless specifically incorporated in writing into the contract. Although we have made every effort to display and detail the properties carefully and in a way which is not misleading to you, we cannot guarantee their accuracy.\*\*