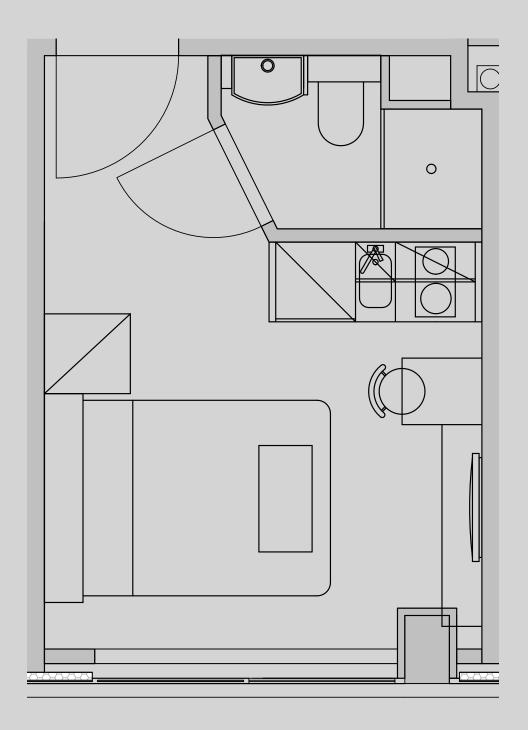

## Westpoint

## Apartment 214

Apartment Type: Studio Compact Size (m<sup>2</sup>): 15

\*\*Disclaimer Our property images and details are for reference purposes only. The images (including computer generated images) and details of the properties (and any communal or otherwise available areas) are illustrative, are not guaranteed to be accurate and should be used for guidance purposes only. Individual properties may therefore differ. All images, photographs and dimensions are not intended to be relied upon for, nor to form part of, any contract unless specifically incorporated in writing into the contract. Although we have made every effort to display and detail the properties carefully and in a way which is not misleading to you, we cannot guarantee their accuracy.\*\*