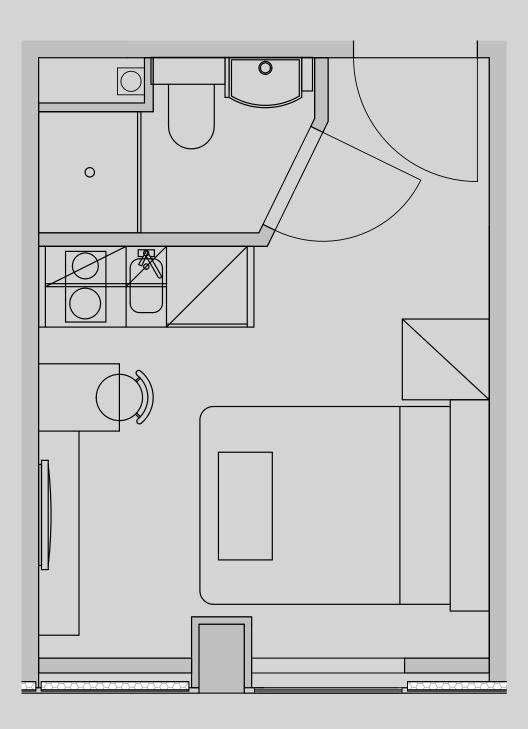

## Westpoint

## Apartment 213

Apartment Type: Studio Compact Size (m²): 15

\*\*Disclaimer Our property images and details are for reference purposes only. The images (including computer generated images) and details of the properties (and any communal or otherwise available areas) are illustrative, are not guaranteed to be accurate and should be used for guidance purposes only. Individual properties may therefore differ. All images, photographs and dimensions are not intended to be relied upon for, nor to form part of, any contract unless specifically incorporated in writing into the contract. Although we have made every effort to display and detail the properties carefully and in a way which is not misleading to you, we cannot guarantee their accuracy.\*\*