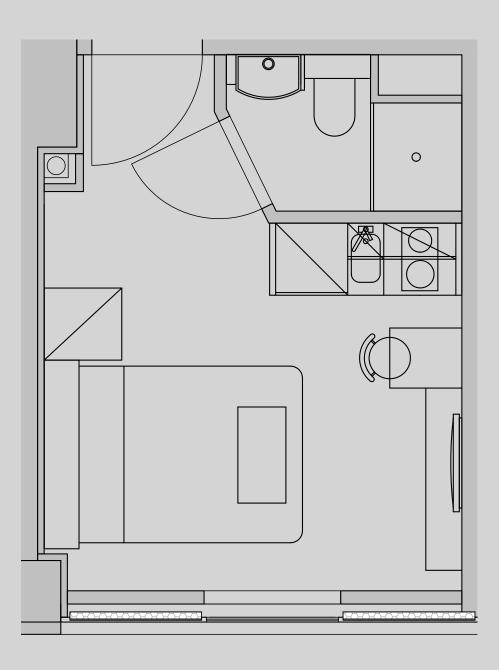

## Westpoint

## Apartment 212

Apartment Type: Studio Compact Size (m²): 15

\*\*Disclaimer Our property images and details are for reference purposes only. The images (including computer generated images) and details of the properties (and any communal or otherwise available areas) are illustrative, are not guaranteed to be accurate and should be used for guidance purposes only. Individual properties may therefore differ. All images, photographs and dimensions are not intended to be relied upon for, nor to form part of, any contract unless specifically incorporated in writing into the contract. Although we have made every effort to display and detail the properties carefully and in a way which is not misleading to you, we cannot guarantee their accuracy.\*\*