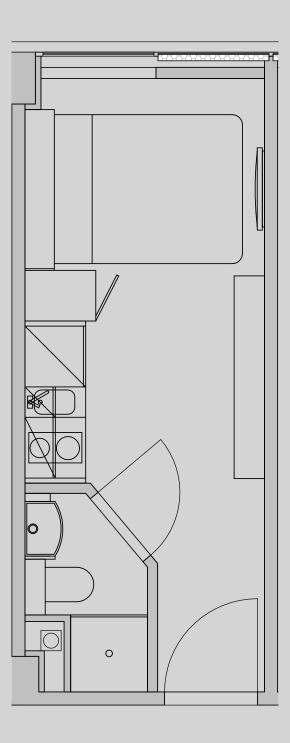

## Westpoint

## Apartment 209

Apartment Type: Studio Compact Size (m²): 14

\*\*Disclaimer Our property images and details are for reference purposes only. The images (including computer generated images) and details of the properties (and any communal or otherwise available areas) are illustrative, are not guaranteed to be accurate and should be used for guidance purposes only. Individual properties may therefore differ. All images, photographs and dimensions are not intended to be relied upon for, nor to form part of, any contract unless specifically incorporated in writing into the contract. Although we have made every effort to display and detail the properties carefully and in a way which is not misleading to you, we cannot guarantee their accuracy.\*\*