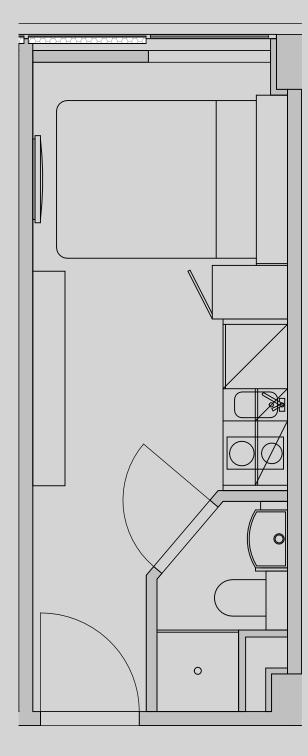

## Westpoint

## Apartment 206

Apartment Type: Studio Compact Size (m²): 14

\*\*Disclaimer Our property images and details are for reference purposes only. The images (including computer generated images) and details of the properties (and any communal or otherwise available areas) are illustrative, are not guaranteed to be accurate and should be used for guidance purposes only. Individual properties may therefore differ. All images, photographs and dimensions are not intended to be relied upon for, nor to form part of, any contract unless specifically incorporated in writing into the contract. Although we have made every effort to display and detail the properties carefully and in a way which is not misleading to you, we cannot guarantee their accuracy.\*\*