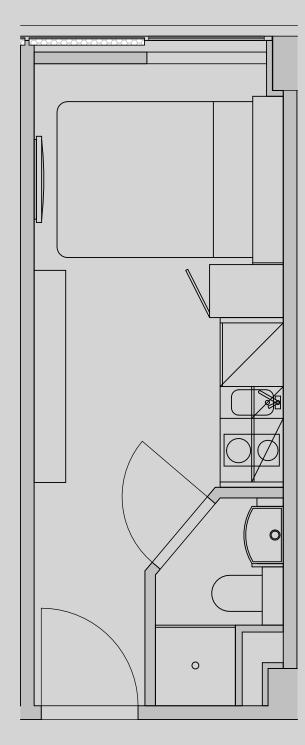

## Westpoint

## Apartment 204

Apartment Type: Studio Compact Size (m²): 14

\*\*Disclaimer Our property images and details are for reference purposes only. The images (including computer generated images) and details of the properties (and any communal or otherwise available areas) are illustrative, are not guaranteed to be accurate and should be used for guidance purposes only. Individual properties may therefore differ. All images, photographs and dimensions are not intended to be relied upon for, nor to form part of, any contract unless specifically incorporated in writing into the contract. Although we have made every effort to display and detail the properties carefully and in a way which is not misleading to you, we cannot guarantee their accuracy.\*\*