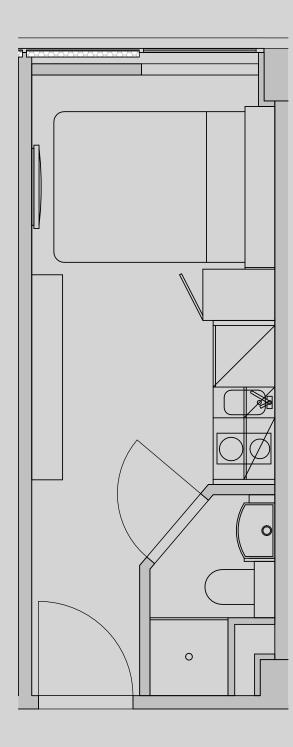

## Westpoint

## Apartment 202

Apartment Type: Studio Compact Size (m²): 14

\*\*Disclaimer Our property images and details are for reference purposes only. The images (including computer generated images) and details of the properties (and any communal or otherwise available areas) are illustrative, are not guaranteed to be accurate and should be used for guidance purposes only. Individual properties may therefore differ. All images, photographs and dimensions are not intended to be relied upon for, nor to form part of, any contract unless specifically incorporated in writing into the contract. Although we have made every effort to display and detail the properties carefully and in a way which is not misleading to you, we cannot guarantee their accuracy.\*\*