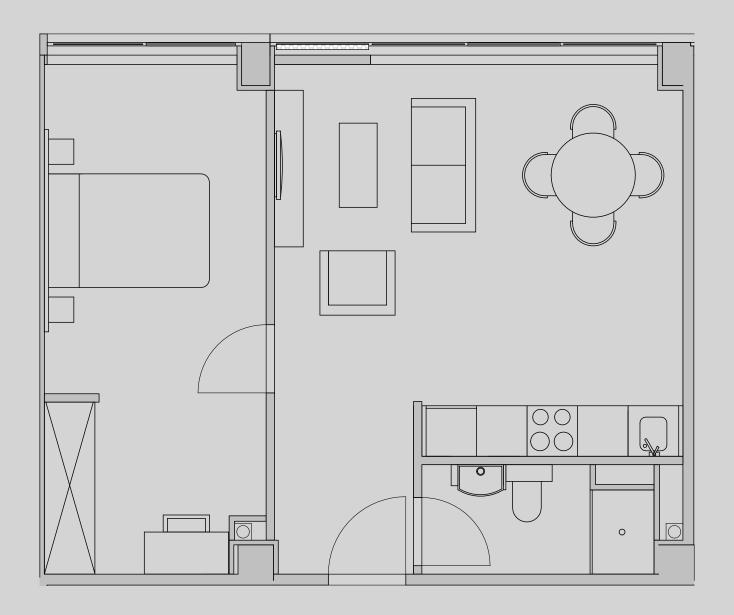

## Apartment 1516

Apartment Type: 1 Bed Large Size (m²): 45

\*\*Disclaimer Our property images and details are for reference purposes only. The images (including computer generated images) and details of the properties (and any communal or otherwise available areas) are illustrative, are not guaranteed to be accurate and should be used for guidance purposes only. Individual properties may therefore differ. All images, photographs and dimensions are not intended to be relied upon for, nor to form part of, any contract unless specifically incorporated in writing into the contract. Although we have made every effort to display and detail the properties carefully and in a way which is not misleading to you, we cannot guarantee their accuracy.\*\*