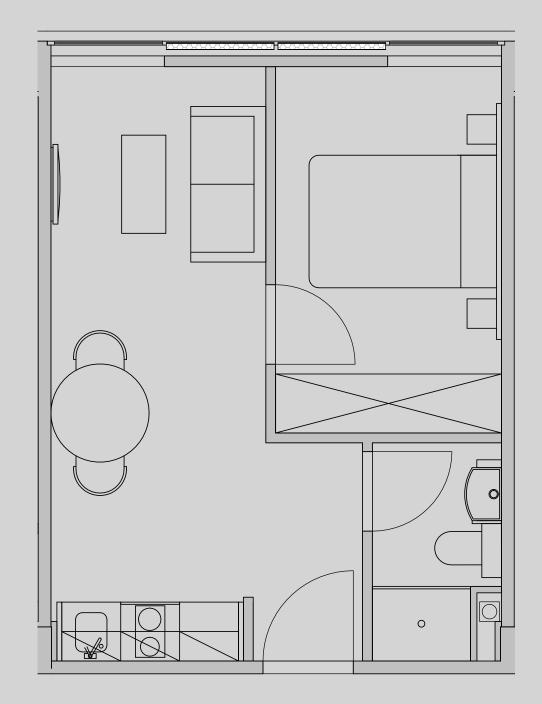

## Apartment 1515

Apartment Type: 1 Bed Medium Size (m<sup>2</sup>): 27

\*\*Disclaimer Our property images and details are for reference purposes only. The images (including computer generated images) and details of the properties (and any communal or otherwise available areas) are illustrative, are not guaranteed to be accurate and should be used for guidance purposes only. Individual properties may therefore differ. All images, photographs and dimensions are not intended to be relied upon for, nor to form part of, any contract unless specifically incorporated in writing into the contract. Although we have made every effort to display and detail the properties carefully and in a way which is not misleading to you, we cannot guarantee their accuracy.\*\*