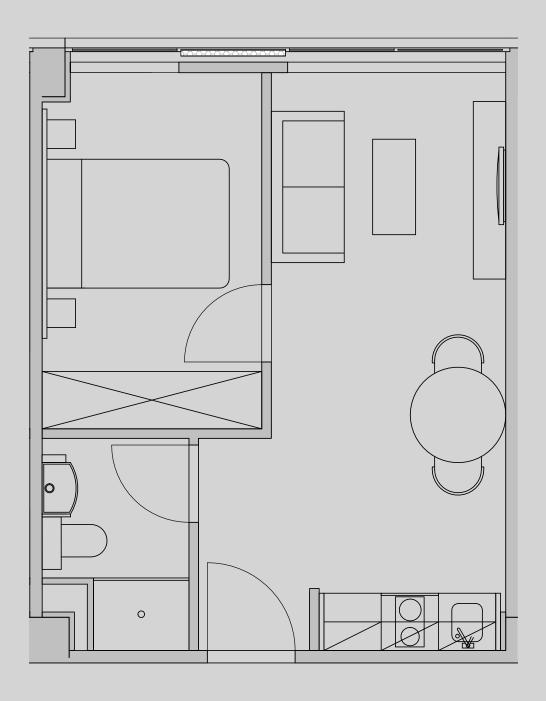

## Apartment 1514

Apartment Type: 1 Bed Medium Size (m²): 29

\*\*Disclaimer Our property images and details are for reference purposes only. The images (including computer generated images) and details of the properties (and any communal or otherwise available areas) are illustrative, are not guaranteed to be accurate and should be used for guidance purposes only. Individual properties may therefore differ. All images, photographs and dimensions are not intended to be relied upon for, nor to form part of, any contract unless specifically incorporated in writing into the contract. Although we have made every effort to display and detail the properties carefully and in a way which is not misleading to you, we cannot guarantee their accuracy.\*\*