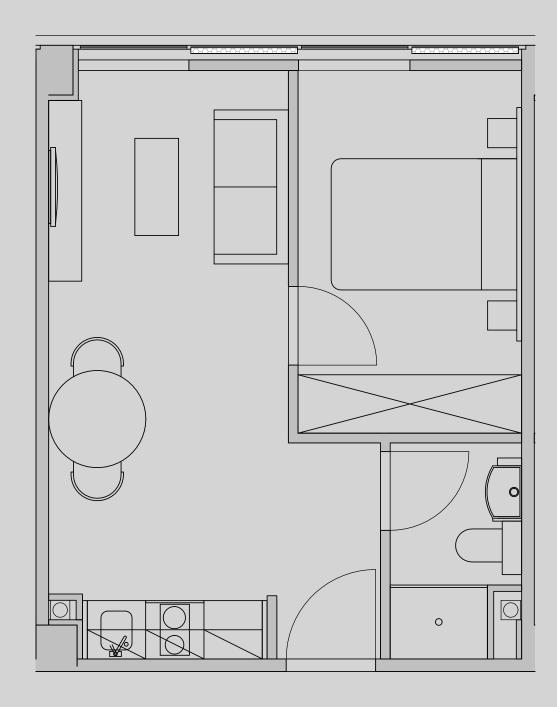

## Westpoint

## **Apartment 1513**

Apartment Type: 1 Bed Medium Size (m²): 27

\*\*Disclaimer Our property images and details are for reference purposes only. The images (including computer generated images) and details of the properties (and any communal or otherwise available areas) are illustrative, are not guaranteed to be accurate and should be used for guidance purposes only. Individual properties may therefore differ. All images, photographs and dimensions are not intended to be relied upon for, nor to form part of, any contract unless specifically incorporated in writing into the contract. Although we have made every effort to display and detail the properties carefully and in a way which is not misleading to you, we cannot guarantee their accuracy.\*\*