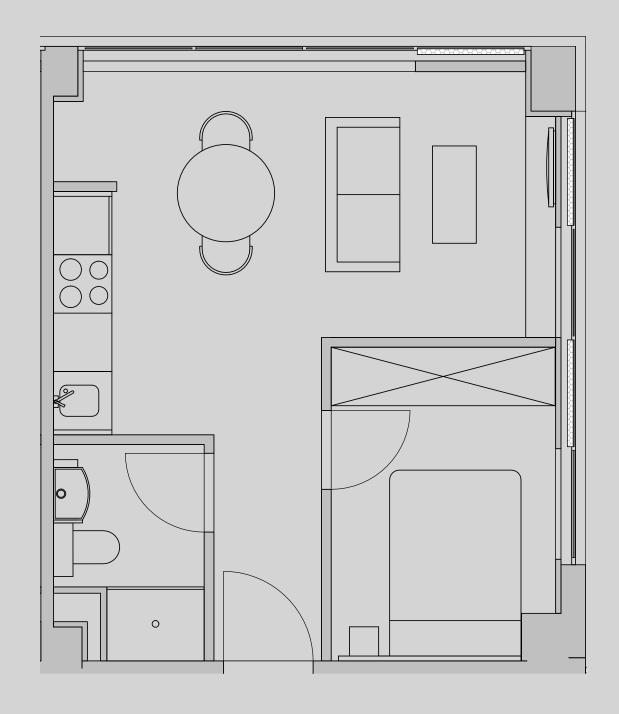

## Westpoint

## Apartment 1512

Apartment Type: 1 Bed Large Size (m<sup>2</sup>): 31

\*\*Disclaimer Our property images and details are for reference purposes only. The images (including computer generated images) and details of the properties (and any communal or otherwise available areas) are illustrative, are not guaranteed to be accurate and should be used for guidance purposes only. Individual properties may therefore differ. All images, photographs and dimensions are not intended to be relied upon for, nor to form part of, any contract unless specifically incorporated in writing into the contract. Although we have made every effort to display and detail the properties carefully and in a way which is not misleading to you, we cannot guarantee their accuracy.\*\*