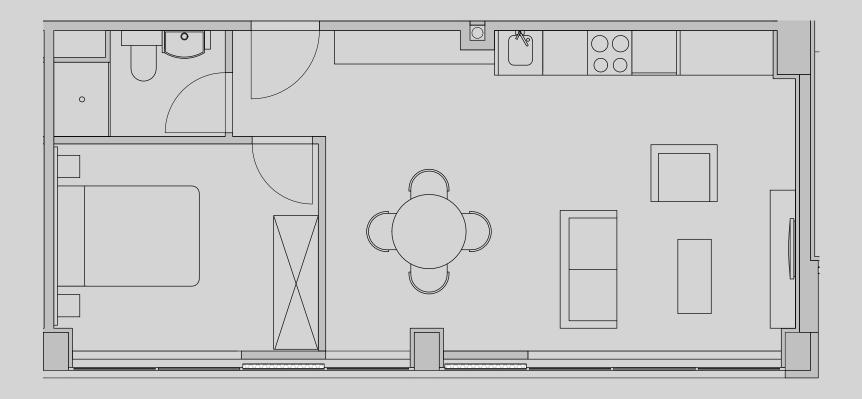

## **Apartment 1511**

Apartment Type: 1 Bed Large Size (m²): 41

\*\*Disclaimer Our property images and details are for reference purposes only. The images (including computer generated images) and details of the properties (and any communal or otherwise available areas) are illustrative, are not guaranteed to be accurate and should be used for guidance purposes only. Individual properties may therefore differ. All images, photographs and dimensions are not intended to be relied upon for, nor to form part of, any contract unless specifically incorporated in writing into the contract. Although we have made every effort to display and detail the properties carefully and in a way which is not misleading to you, we cannot guarantee their accuracy.\*\*