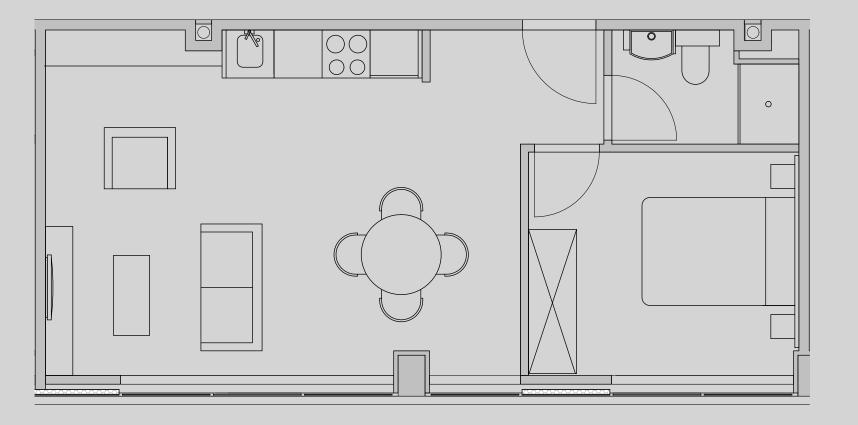

## Apartment 1510

Apartment Type: 1 Bed Large Size (m²): 40

\*\*Disclaimer Our property images and details are for reference purposes only. The images (including computer generated images) and details of the properties (and any communal or otherwise available areas) are illustrative, are not guaranteed to be accurate and should be used for guidance purposes only. Individual properties may therefore differ. All images, photographs and dimensions are not intended to be relied upon for, nor to form part of, any contract unless specifically incorporated in writing into the contract. Although we have made every effort to display and detail the properties carefully and in a way which is not misleading to you, we cannot guarantee their accuracy.\*\*