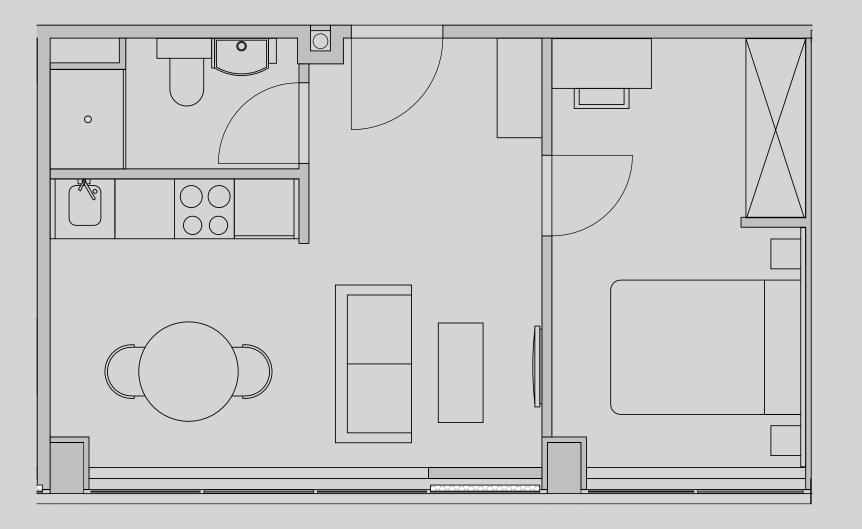

## Apartment 1508

Apartment Type: 1 Bed Large Size (m²): 33

\*\*Disclaimer Our property images and details are for reference purposes only. The images (including computer generated images) and details of the properties (and any communal or otherwise available areas) are illustrative, are not guaranteed to be accurate and should be used for guidance purposes only. Individual properties may therefore differ. All images, photographs and dimensions are not intended to be relied upon for, nor to form part of, any contract unless specifically incorporated in writing into the contract. Although we have made every effort to display and detail the properties carefully and in a way which is not misleading to you, we cannot guarantee their accuracy.\*\*