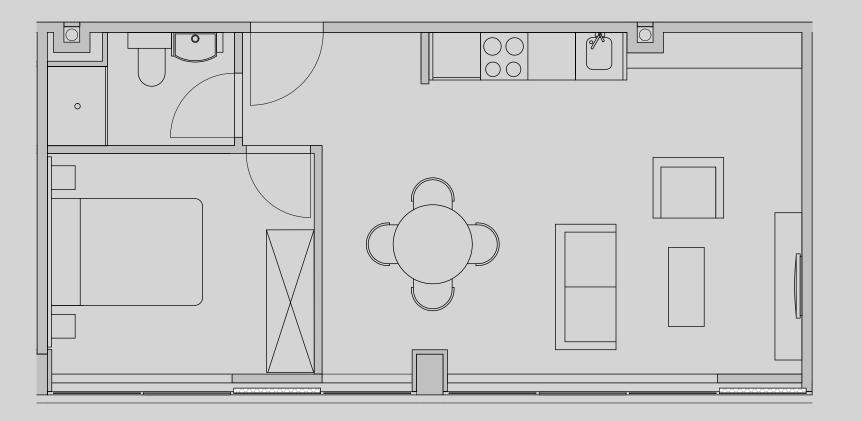

## Apartment 1507

Apartment Type: 1 Bed Large Size (m<sup>2</sup>): 41

\*\*Disclaimer Our property images and details are for reference purposes only. The images (including computer generated images) and details of the properties (and any communal or otherwise available areas) are illustrative, are not guaranteed to be accurate and should be used for guidance purposes only. Individual properties may therefore differ. All images, photographs and dimensions are not intended to be relied upon for, nor to form part of, any contract unless specifically incorporated in writing into the contract. Although we have made every effort to display and detail the properties carefully and in a way which is not misleading to you, we cannot guarantee their accuracy.\*\*