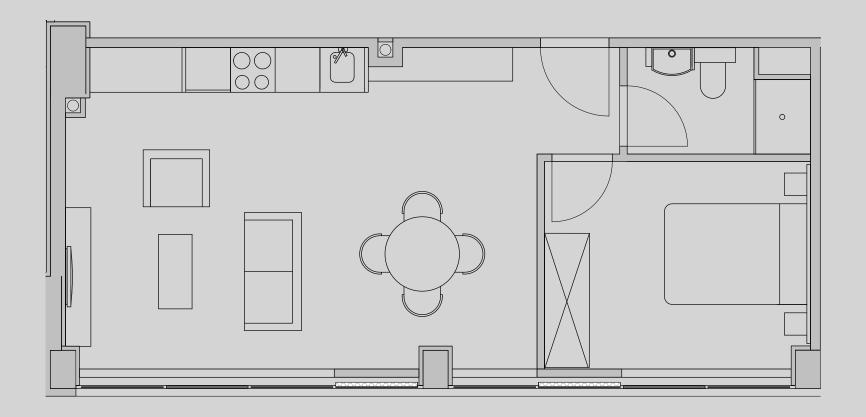

## Apartment 1506

Apartment Type: 1 Bed Large Size (m²): 41

\*\*Disclaimer Our property images and details are for reference purposes only. The images (including computer generated images) and details of the properties (and any communal or otherwise available areas) are illustrative, are not guaranteed to be accurate and should be used for guidance purposes only. Individual properties may therefore differ. All images, photographs and dimensions are not intended to be relied upon for, nor to form part of, any contract unless specifically incorporated in writing into the contract. Although we have made every effort to display and detail the properties carefully and in a way which is not misleading to you, we cannot guarantee their accuracy.\*\*