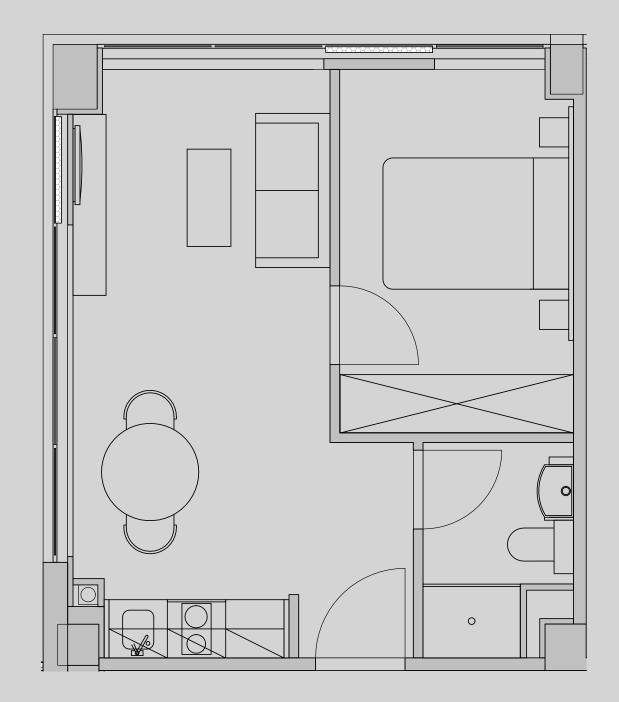

## Apartment 1505

Apartment Type: 1 Bed Medium Size (m<sup>2</sup>): 29

\*\*Disclaimer Our property images and details are for reference purposes only. The images (including computer generated images) and details of the properties (and any communal or otherwise available areas) are illustrative, are not guaranteed to be accurate and should be used for guidance purposes only. Individual properties may therefore differ. All images, photographs and dimensions are not intended to be relied upon for, nor to form part of, any contract unless specifically incorporated in writing into the contract. Although we have made every effort to display and detail the properties carefully and in a way which is not misleading to you, we cannot guarantee their accuracy.\*\*