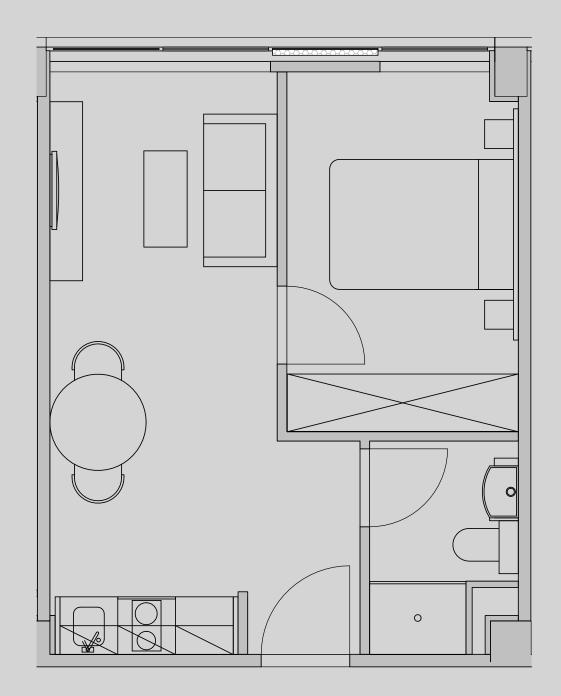

## Westpoint

## Apartment 1503

Apartment Type: 1 Bed Medium Size (m<sup>2</sup>): 29

\*\*Disclaimer Our property images and details are for reference purposes only. The images (including computer generated images) and details of the properties (and any communal or otherwise available areas) are illustrative, are not guaranteed to be accurate and should be used for guidance purposes only. Individual properties may therefore differ. All images, photographs and dimensions are not intended to be relied upon for, nor to form part of, any contract unless specifically incorporated in writing into the contract. Although we have made every effort to display and detail the properties carefully and in a way which is not misleading to you, we cannot guarantee their accuracy.\*\*