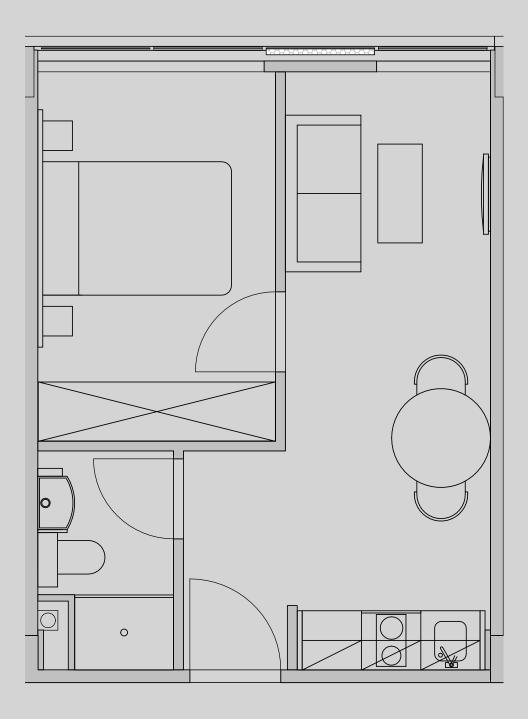

## Apartment 1502

Apartment Type: 1 Bed Medium Size (m²): 28

\*\*Disclaimer Our property images and details are for reference purposes only. The images (including computer generated images) and details of the properties (and any communal or otherwise available areas) are illustrative, are not guaranteed to be accurate and should be used for guidance purposes only. Individual properties may therefore differ. All images, photographs and dimensions are not intended to be relied upon for, nor to form part of, any contract unless specifically incorporated in writing into the contract. Although we have made every effort to display and detail the properties carefully and in a way which is not misleading to you, we cannot guarantee their accuracy.\*\*