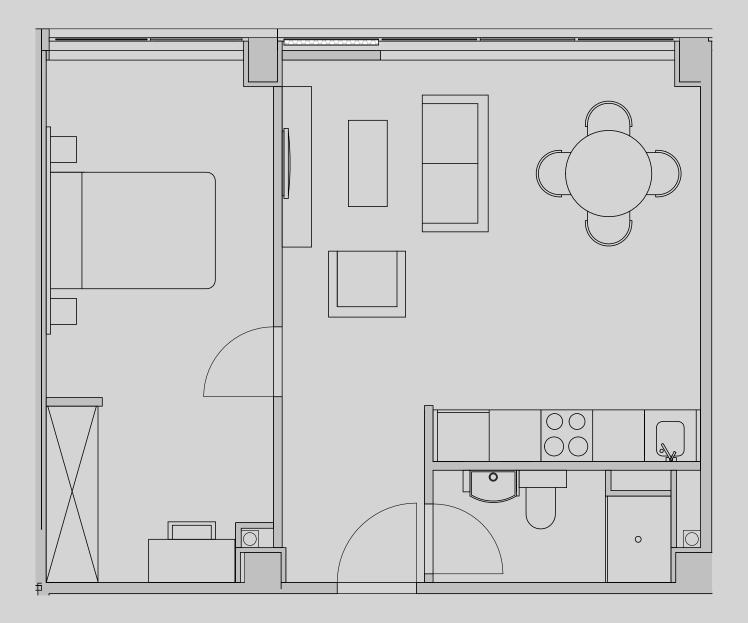

## Apartment 1416

Apartment Type: 1 Bed Large Size (m²): 45

\*\*Disclaimer Our property images and details are for reference purposes only. The images (including computer generated images) and details of the properties (and any communal or otherwise available areas) are illustrative, are not guaranteed to be accurate and should be used for guidance purposes only. Individual properties may therefore differ. All images, photographs and dimensions are not intended to be relied upon for, nor to form part of, any contract unless specifically incorporated in writing into the contract. Although we have made every effort to display and detail the properties carefully and in a way which is not misleading to you, we cannot guarantee their accuracy.\*\*