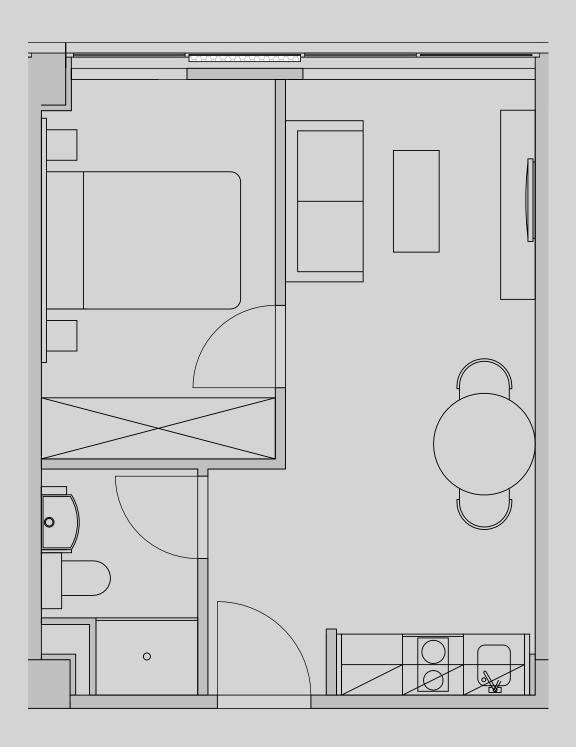

## Westpoint

## Apartment 1414

Apartment Type: 1 Bed Medium Size (m²): 29

\*\*Disclaimer Our property images and details are for reference purposes only. The images (including computer generated images) and details of the properties (and any communal or otherwise available areas) are illustrative, are not guaranteed to be accurate and should be used for guidance purposes only. Individual properties may therefore differ. All images, photographs and dimensions are not intended to be relied upon for, nor to form part of, any contract unless specifically incorporated in writing into the contract. Although we have made every effort to display and detail the properties carefully and in a way which is not misleading to you, we cannot guarantee their accuracy.\*\*