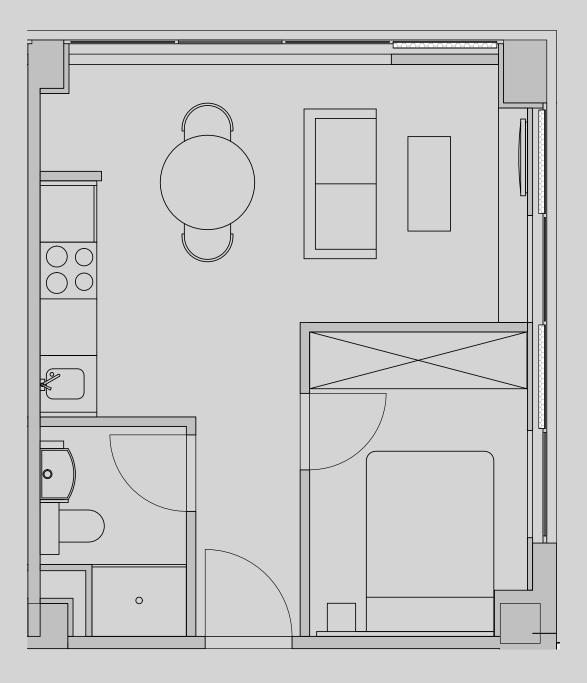

## Apartment 1412

Apartment Type: 1 Bed Large Size (m²): 31

\*\*Disclaimer Our property images and details are for reference purposes only. The images (including computer generated images) and details of the properties (and any communal or otherwise available areas) are illustrative, are not guaranteed to be accurate and should be used for guidance purposes only. Individual properties may therefore differ. All images, photographs and dimensions are not intended to be relied upon for, nor to form part of, any contract unless specifically incorporated in writing into the contract. Although we have made every effort to display and detail the properties carefully and in a way which is not misleading to you, we cannot guarantee their accuracy.\*\*