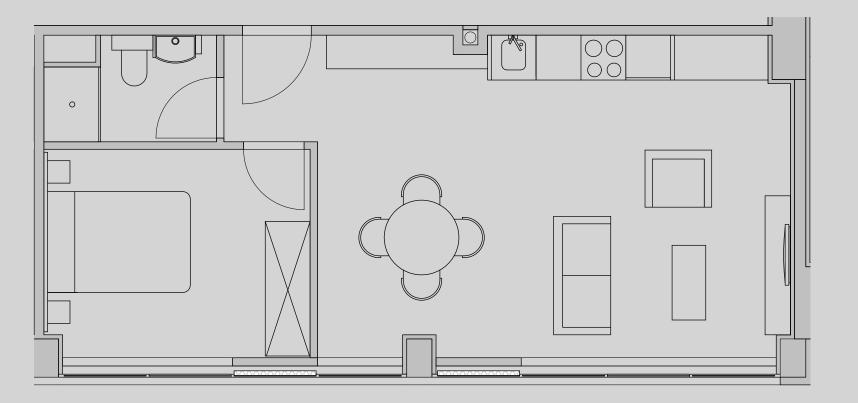

## **Apartment 1411**

Apartment Type: 1 Bed Large Size (m²): 41

\*\*Disclaimer Our property images and details are for reference purposes only. The images (including computer generated images) and details of the properties (and any communal or otherwise available areas) are illustrative, are not guaranteed to be accurate and should be used for guidance purposes only. Individual properties may therefore differ. All images, photographs and dimensions are not intended to be relied upon for, nor to form part of, any contract unless specifically incorporated in writing into the contract. Although we have made every effort to display and detail the properties carefully and in a way which is not misleading to you, we cannot guarantee their accuracy.\*\*