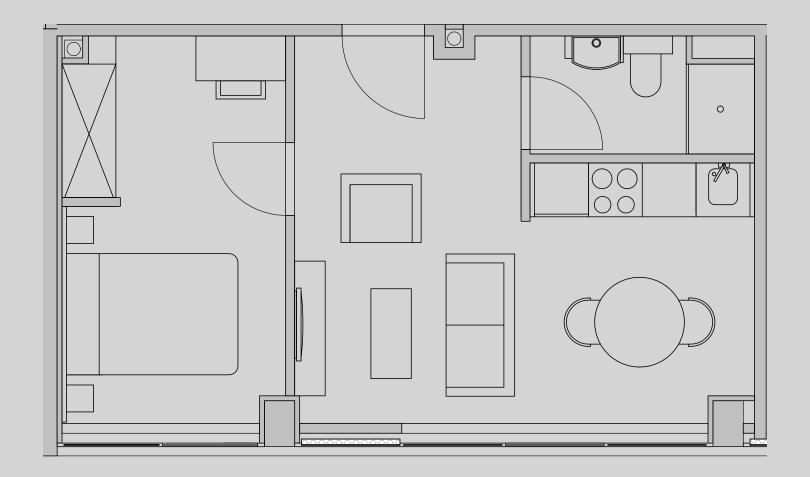

## Apartment 1409

Apartment Type: 1 Bed Large Size (m²): 32

\*\*Disclaimer Our property images and details are for reference purposes only. The images (including computer generated images) and details of the properties (and any communal or otherwise available areas) are illustrative, are not guaranteed to be accurate and should be used for guidance purposes only. Individual properties may therefore differ. All images, photographs and dimensions are not intended to be relied upon for, nor to form part of, any contract unless specifically incorporated in writing into the contract. Although we have made every effort to display and detail the properties carefully and in a way which is not misleading to you, we cannot guarantee their accuracy.\*\*