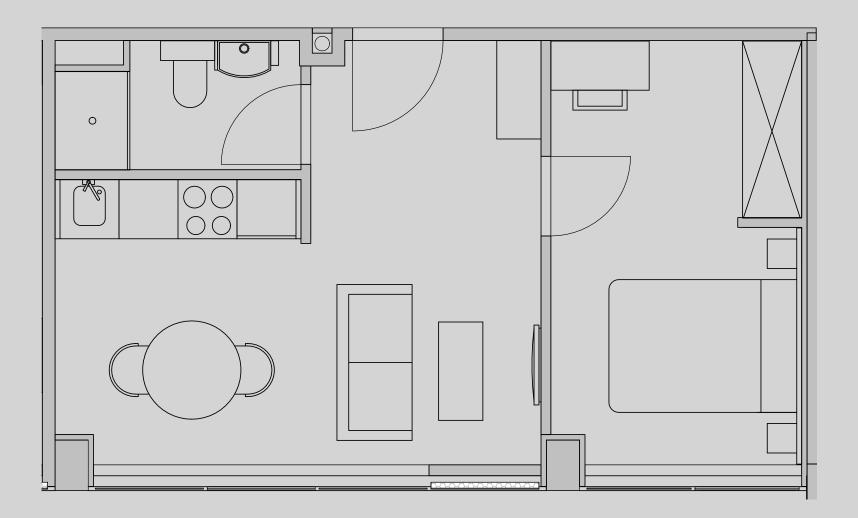

## Apartment 1408

Apartment Type: 1 Bed Large Size (m<sup>2</sup>): 33

\*\*Disclaimer Our property images and details are for reference purposes only. The images (including computer generated images) and details of the properties (and any communal or otherwise available areas) are illustrative, are not guaranteed to be accurate and should be used for guidance purposes only. Individual properties may therefore differ. All images, photographs and dimensions are not intended to be relied upon for, nor to form part of, any contract unless specifically incorporated in writing into the contract. Although we have made every effort to display and detail the properties carefully and in a way which is not misleading to you, we cannot guarantee their accuracy.\*\*